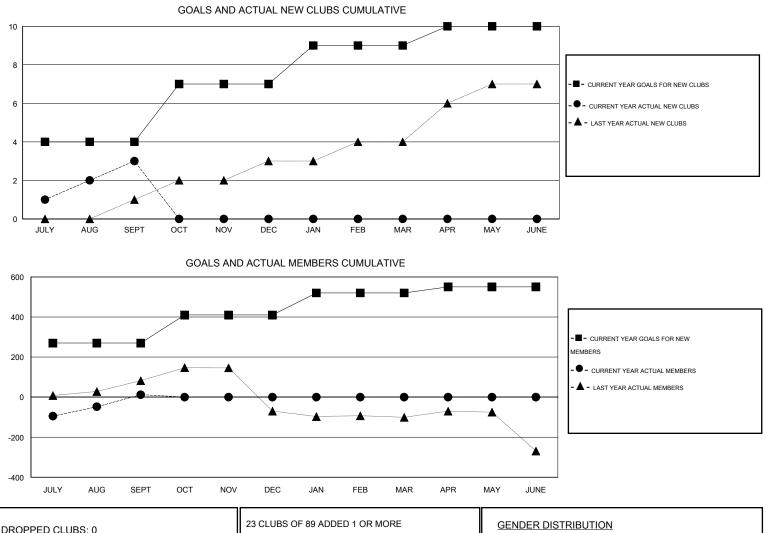

## KAMLESH JAIN GMT:

 $\mathsf{GMT} \mathsf{ CA} \ \mathbf{6}$ 

| 0                     |                  |           |                  |                  |                       |                    |                                     |                    | 0111 071 #       |
|-----------------------|------------------|-----------|------------------|------------------|-----------------------|--------------------|-------------------------------------|--------------------|------------------|
|                       |                  | Clubs     |                  |                  |                       |                    | Members                             |                    |                  |
| RESULTS FOR 2014-2015 |                  |           |                  |                  | RESULTS FOR 2014-2015 |                    |                                     |                    |                  |
| QUARTER               | NEW CLUB<br>GOAL | NEW CLUBS | DROPPED<br>CLUBS | NET<br>GAIN/LOSS | QUARTER               | NEW MEMBER<br>GOAL | CHARTER AND<br>NEW MEMBERS<br>ADDED | DROPPED<br>MEMBERS | NET<br>GAIN/LOSS |
| JULY/AUG/SEPT         | 4                | 3         | 0                | 3                | JULY/AUG/SEPT         | 270                | 160                                 | 148                | 12               |
| OCT/NOV/DEC           | 3                | 0         | 0                | 0                | OCT/NOV/DEC           | 140                | 0                                   | 0                  | 0                |
| JAN/FEB/MAR           | 2                | 0         | 0                | 0                | JAN/FEB/MAR           | 110                | 0                                   | 0                  | 0                |
| APR/MAY/JUNE          | 1                | 0         | 0                | 0                | APR/MAY/JUNE          | 30                 | 0                                   | 0                  | 0                |

| DROPPED CLUBS: 0          | 23 CLUBS OF 89 ADDED 1 OR MO | RE <u>GENDER DISTRIBUTION</u> |     |
|---------------------------|------------------------------|-------------------------------|-----|
|                           | NEW MEMBERS                  | MALE 2,250 (79.51%)           |     |
|                           |                              | FEMALE 580 (20.49%)           |     |
| DROPPED MEMBERS           |                              |                               |     |
| DECEASED                  |                              |                               |     |
| CLUB CANCELLED            |                              | FAMILY UNIT MEMBERS           | 751 |
| OTHER 1                   |                              | HEAD OF HOUSEHOLD             | 350 |
| TOTAL 1                   | 3                            | NON-HEAD OF HOUSEHOLD         | 401 |
| CLUB CANCELLED<br>OTHER 1 | I                            | HEAD OF HOUSEHOLD             |     |